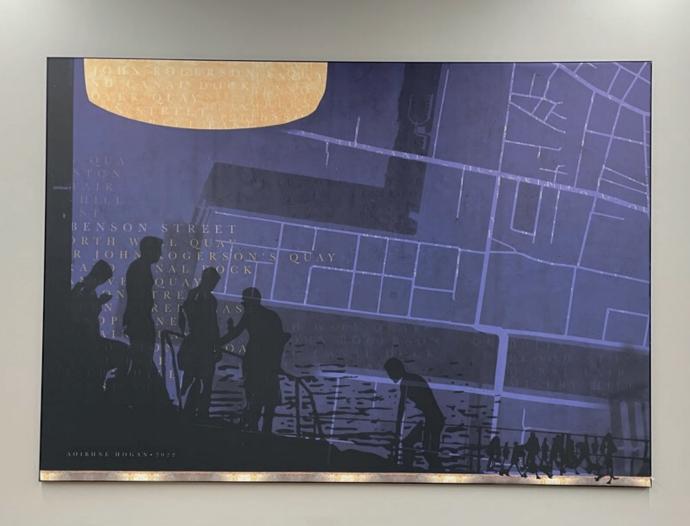

## LARGE SCALE LOBBY ART, RECREATIONAL & COMMON AREAS

Greet Street offers creative and bespoke art and design solution that reflects your brand, themes and colour palette. We work from the early tender stages, with your mood boards and architectural plans. We can create and present you with a bespoke art print catalogue to choose from, we provide editing to make the art absolutely perfect to fit into the space.