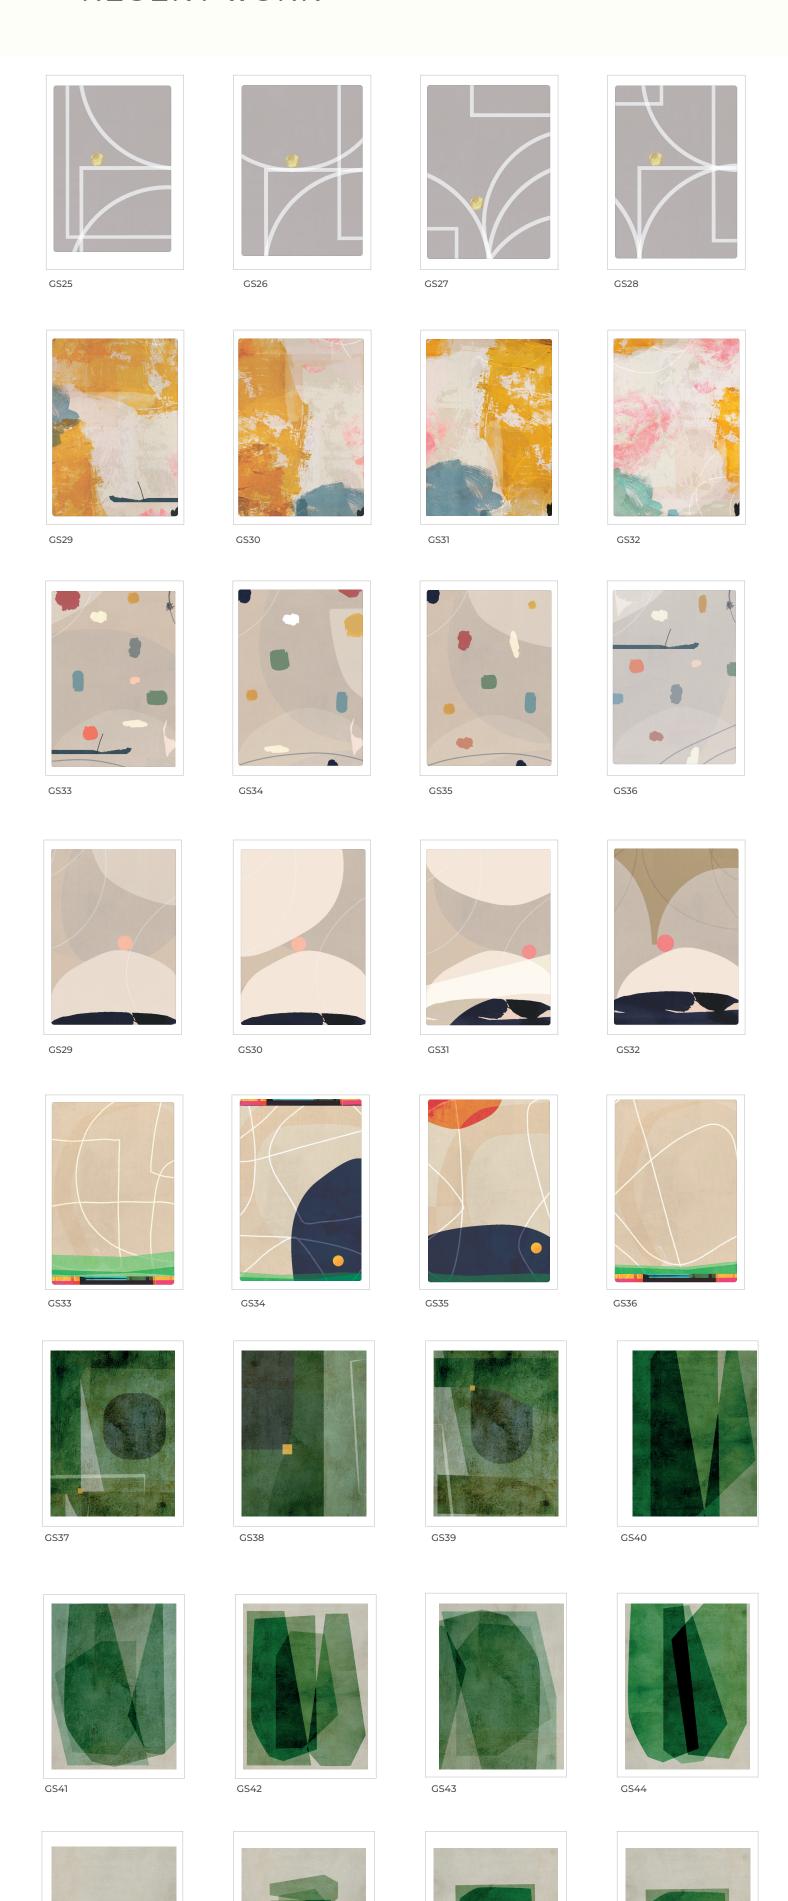

## LARGE SCALE LOBBY ART, RECREATIONAL & COMMON AREAS

Greet Street offers creative and bespoke art and design solution that reflects your brand, themes and colour palette. We work from the early tender stages, with your mood boards and architectural plans. We can create and present you with a bespoke art print catalogue to choose from, we provide editing to make the art absolutely perfect to fit into the space.

GS46 GS47 GS48

GS45